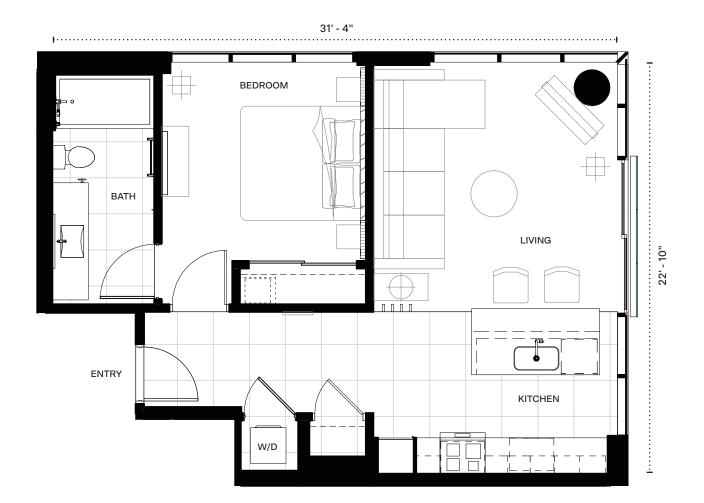

## Executive Residence 13

1 Bedroom 1 Bathroom Net Area: 641 SF

All views, square footages, layouts, furnishings and dimensions are approximate and subject to change at any time.

All artist renderings are for illustrative purposes only and are subject to change without notification. Renaissance Residences Honolulu are not owned, developed or sold by Marriott International or its affiliates (collectively, "Marriott"). Association of Unit Owners of Sky Ala Moana East uses the Renaissance marks under a license from Marriott, which has not reviewed or confirmed the accuracy of any of the statements or representations made herein.