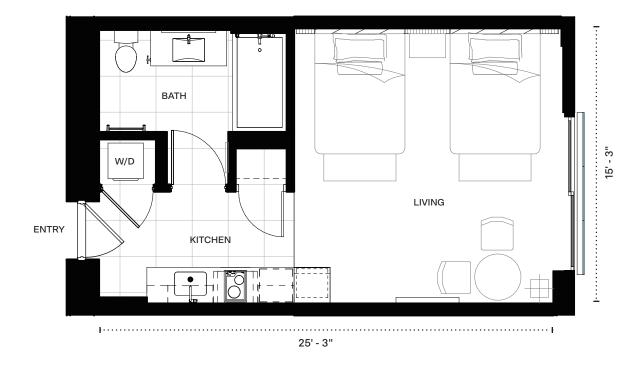

## Executive Residence 10

Studio 1 Bathroom Net Area: 393 SF

All views, square footages, layouts, furnishings and dimensions are approximate and subject to change at any time.

All artist renderings are for illustrative purposes only and are subject to change without notification. Renaissance Residences Honolulu are not owned, developed or sold by Marriott International or its affiliates (collectively, "Marriott"). Association of Unit Owners of Sky Ala Moana East uses the Renaissance marks under a license from Marriott, which has not reviewed or confirmed the accuracy of any of the statements or representations made herein.